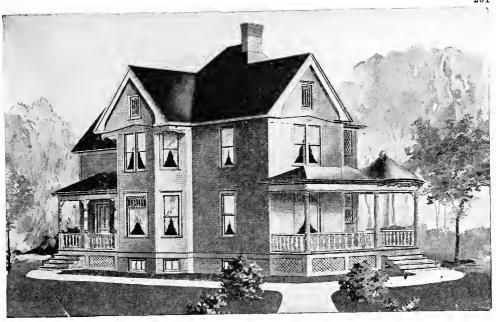

bout \$2,250.00, according to the locality in which it is built.



of Blue Prints, together with a complete set of typewritten specifications is

# ONLY

They save time and prevent waste of material

# Design No. 1114



Size: Width, 26 feet 6 inches; length, 30 feet 6 inches, exclusive of porch Blue prints consist of cellar and foundation plan; first and second floor plans; front, rear, two side elevations; wall sections and all necessary interior details. Specifications consist of about fifteen pages of typewritten matter.

30 feet 6 inches, exclusive of porch Full and complete working plans and specifications of this house will be furnished for \$5.00. Cost of this house is from about \$1,250.00 to about \$1,450.00, according to the locality in which it is built.



Second Floor Plan



Design No. 1083



First Floor Plan

Size: Width, 30 feet; length, 48 feet, exclusive of porch

Blue prints consist of cellar and foundation plan; first and second floor plans; front, rear, two side elevations; wall sections and all necessary interior details. Specifications consist of ahout lifteen pages of typewritten matter.



Second Floor Plan

PRICE of Blue Prints, together with a complete set of typewritten

only \$5.00

specifications is

We mail Plans and Specifications the same day order is received.

Full and complete working plans and specifications of this house will be furnished for \$5.00. Cost of this house is from about \$2,750.00 to about \$3,000.00, according to the locality in which it is built.



Design No. 1163

of Blue Prints, together with a complete set of typew